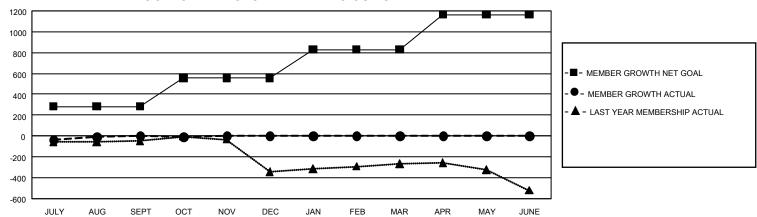

## GOALS AND ACTUAL MEMBERS CUMULATIVE

| DROPPED CLUBS: 4 |     | 239 CLUBS OF 835 ADDED 1<br>OR MORE NEW MEMBERS | GENDER DISTRIBUTION             |                 |  |
|------------------|-----|-------------------------------------------------|---------------------------------|-----------------|--|
|                  |     |                                                 | MALE                            | 11,562 (62.89%) |  |
|                  |     |                                                 | FEMALE                          | 6,817 (37.08%)  |  |
| DROPPED MEMBERS  |     |                                                 | NON BINARY                      | 2 (0.01%)       |  |
| DECEASED         | 66  |                                                 | PREFER NOT TO ANSWER            | 4 (0.02%)       |  |
| CLUB CANCELLED   | 23  |                                                 | TOTAL FAMILY UNIT MEMBERS       |                 |  |
| OTHER            | 541 | CLICK HERE FOR                                  | TOTAL PAWIET OWN MEMBERS        |                 |  |
| TOTAL            | 630 | CUMULATIVE MEMBERSHIP DATA                      | FAMILY MEMBERS PAYING HALF DUES |                 |  |

## GMT Constitutional Area 1, Group G

REPORT DOES NOT INCLUDE CLUBS IN UNDISTRICTED AREAS.

| Clubs                 |               |           |               | Members               |                         |                         |                                                    |
|-----------------------|---------------|-----------|---------------|-----------------------|-------------------------|-------------------------|----------------------------------------------------|
| RESULTS FOR 2024-2025 |               |           |               | RESULTS FOR 2024-2025 |                         |                         |                                                    |
| QUARTER               | NEW CLUB GOAL | NEW CLUBS | DROPPED CLUBS | QUARTER MEN           | MBER GROWTH NET<br>GOAL | MEMBER GROWTH<br>ACTUAL | DROPPED MEMBERS<br>ACTUAL (including<br>transfers) |
| JULY/AUG/SEPT         | 18            | 0         | 3             | JULY/AUG/SEPT         | 282                     | 530                     | 456                                                |
| OCT/NOV/DEC           | 24            | 1         | 1             | OCT/NOV/DEC           | 277                     | 209                     | 183                                                |
| JAN/FEB/MAR           | 27            | 0         | 0             | JAN/FEB/MAR           | 271                     | 0                       | 0                                                  |
| APR/MAY/JUNE          | 21            | 0         | 0             | APR/MAY/JUNE          | 334                     | 0                       | 0                                                  |