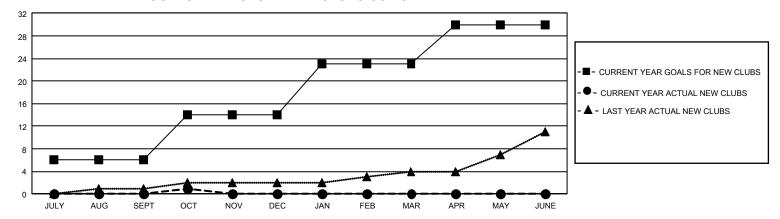

## GOALS AND ACTUAL NEW CLUBS CUMULATIVE

## GMT Constitutional Area 1, Group G

REPORT DOES NOT INCLUDE CLUBS IN UNDISTRICTED AREAS.

| Clubs                 |               |           |               | Members               |                         |                         |                                                    |
|-----------------------|---------------|-----------|---------------|-----------------------|-------------------------|-------------------------|----------------------------------------------------|
| RESULTS FOR 2024-2025 |               |           |               | RESULTS FOR 2024-2025 |                         |                         |                                                    |
| QUARTER               | NEW CLUB GOAL | NEW CLUBS | DROPPED CLUBS | QUARTER MEN           | MBER GROWTH NET<br>GOAL | MEMBER GROWTH<br>ACTUAL | DROPPED MEMBERS<br>ACTUAL (including<br>transfers) |
| JULY/AUG/SEPT         | 18            | 0         | 3             | JULY/AUG/SEPT         | 282                     | 530                     | 456                                                |
| OCT/NOV/DEC           | 24            | 1         | 1             | OCT/NOV/DEC           | 277                     | 209                     | 183                                                |
| JAN/FEB/MAR           | 27            | 0         | 0             | JAN/FEB/MAR           | 271                     | 0                       | 0                                                  |
| APR/MAY/JUNE          | 21            | 0         | 0             | APR/MAY/JUNE          | 334                     | 0                       | 0                                                  |